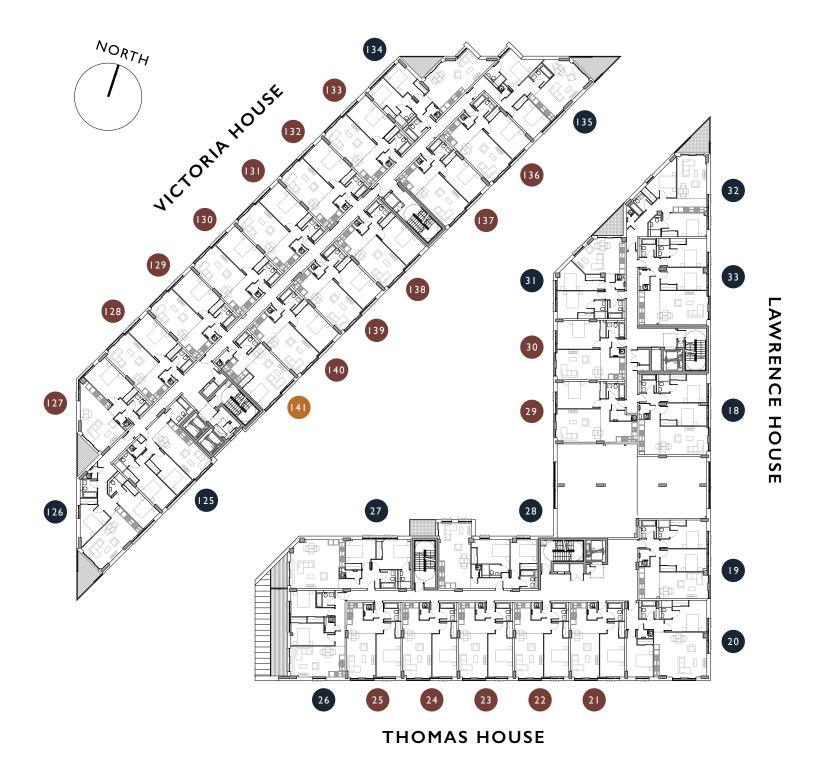

### THIRD FLOOR

Studio

One Bedroom

Two Bedroom

Private Terrace

| Apartment | Bedrooms | Terrace | Area    |
|-----------|----------|---------|---------|
| Number    |          | (sq.ft) | (sq.ft) |
| 18        | 2        |         | 733     |
| 19        | 2        |         | 727     |
| 20        | 2        |         | 848     |
| 21        | I        |         | 551     |
| 22        | 1        |         | 55 I    |
| 23        | 1        |         | 551     |
| 24        | I        |         | 551     |
| 25        | I        |         | 551     |
| 26        | 2        | 202     | 649     |
| 27        | 2        | 62      | 798     |
| 28        | 2        | 60      | 727     |
| 29        | I        |         | 601     |
| 30        | I        |         | 549     |
| 31        | 2        | 68      | 656     |
| 32        | 2        | 86      | 753     |
| 33        | 2        |         | 802     |
| 125       | 2        |         | 727     |
| 126       | 2        | 86      | 784     |
| 127       | 1        | 68      | 556     |
| 128       | 1        |         | 555     |
| 129       | 1        |         | 555     |
| 130       | 1        |         | 555     |
| 131       | I        |         | 555     |
| 132       | I        |         | 555     |
| 133       | l        |         | 555     |
| 134       | 2        | 68      | 706     |
| 135       | 2        | 87      | 772     |
| 136       |          |         | 555     |
| 137       | 1        |         | 555     |
| 138       | 1        |         | 555     |
| 139       | 1        |         | 555     |
| 140       | 1        |         | 555     |
| 141       | Studio   |         | 410     |