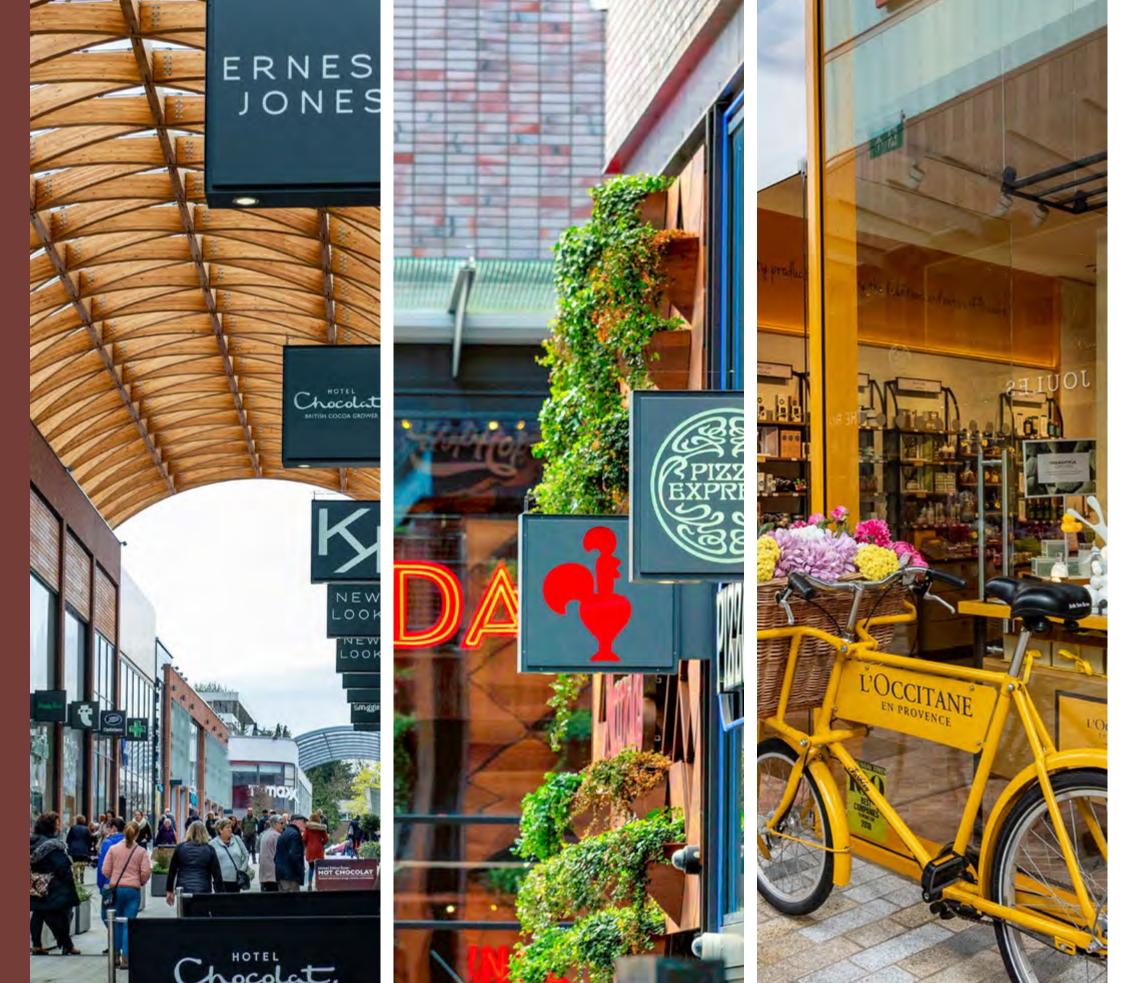

A key part of an extensive, £770 million regeneration plan to transform Bracknell town centre, The Lexicon shopping centre opened in 2017, transforming the central area into a lively and exciting destination that now attracts more than 2 million visitors annually from both the local area and the wider Thames Valley region.

Hosting over 100 retailers, from upmarket department store Fenwick to Primark, along with a multitude of restaurants, cafes and a 12-screen cinema, The Lexicon provides residents at The Grand Exchange with everything they need, practically on their doorstep.