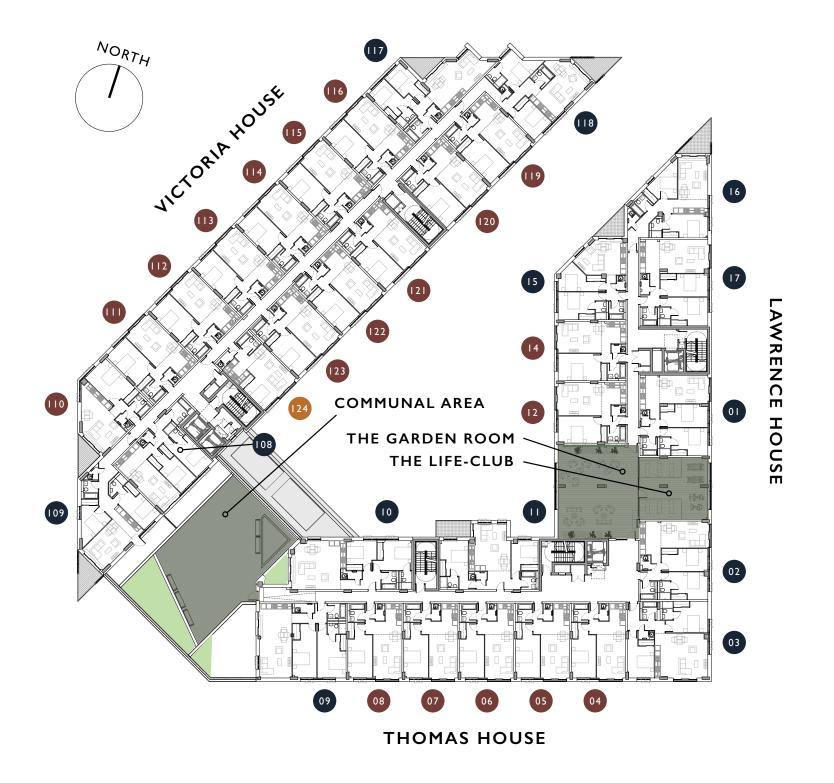

## THE GARDEN ROOM

Boasting double-height, floor to ceiling windows and a living wall, The Garden Room is a spacious, tranquil space filled with plenty natural light.

It has been beautifully designed to promote relaxation, reflection and connection to nature - the perfect backdrop to unwind, entertain guests or catch up with neighbours.

## THE LIFE-CLUB

Providing the perfect balance between wellbeing and working up a sweat all under one roof, The Life Club has been expertly designed to offer a 360-degree holistic experience.

Benefiting from 24/7 access and fitted with state-of-the-art equipment, residents can embrace a healthier lifestyle on their own schedule.