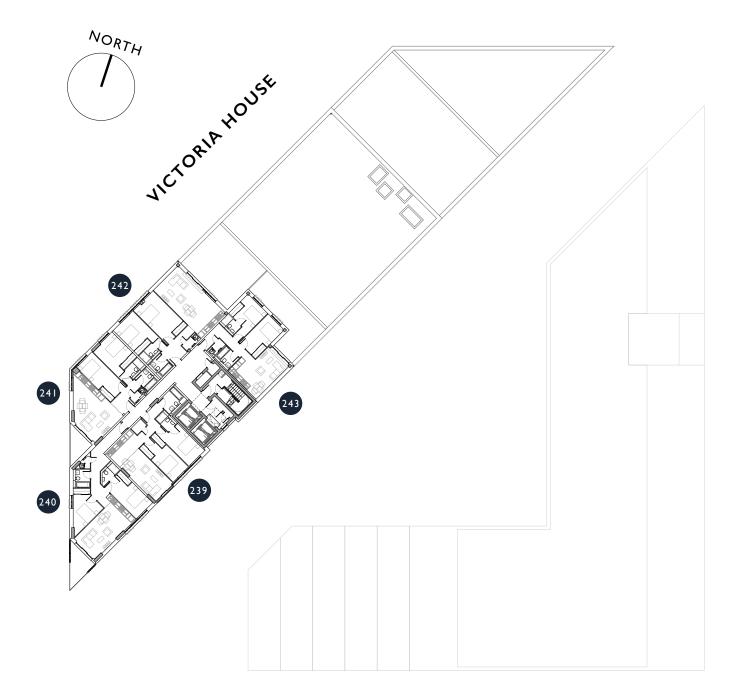

## TENTH FLOOR

Studio

One Bedroom

Two Bedroom

Private Terrace

| Apartment<br>Number | Bedrooms | Terrace<br>(sq.ft) | Area<br>(sq.ft) |
|---------------------|----------|--------------------|-----------------|
| 239                 | 2        |                    | 727             |
| 240                 | 2        | 87                 | 784             |
| 241                 | 2        | 68                 | 752             |
| 242                 | 2        | 566                | 772             |
| 243                 | 2        | 349                | 657             |