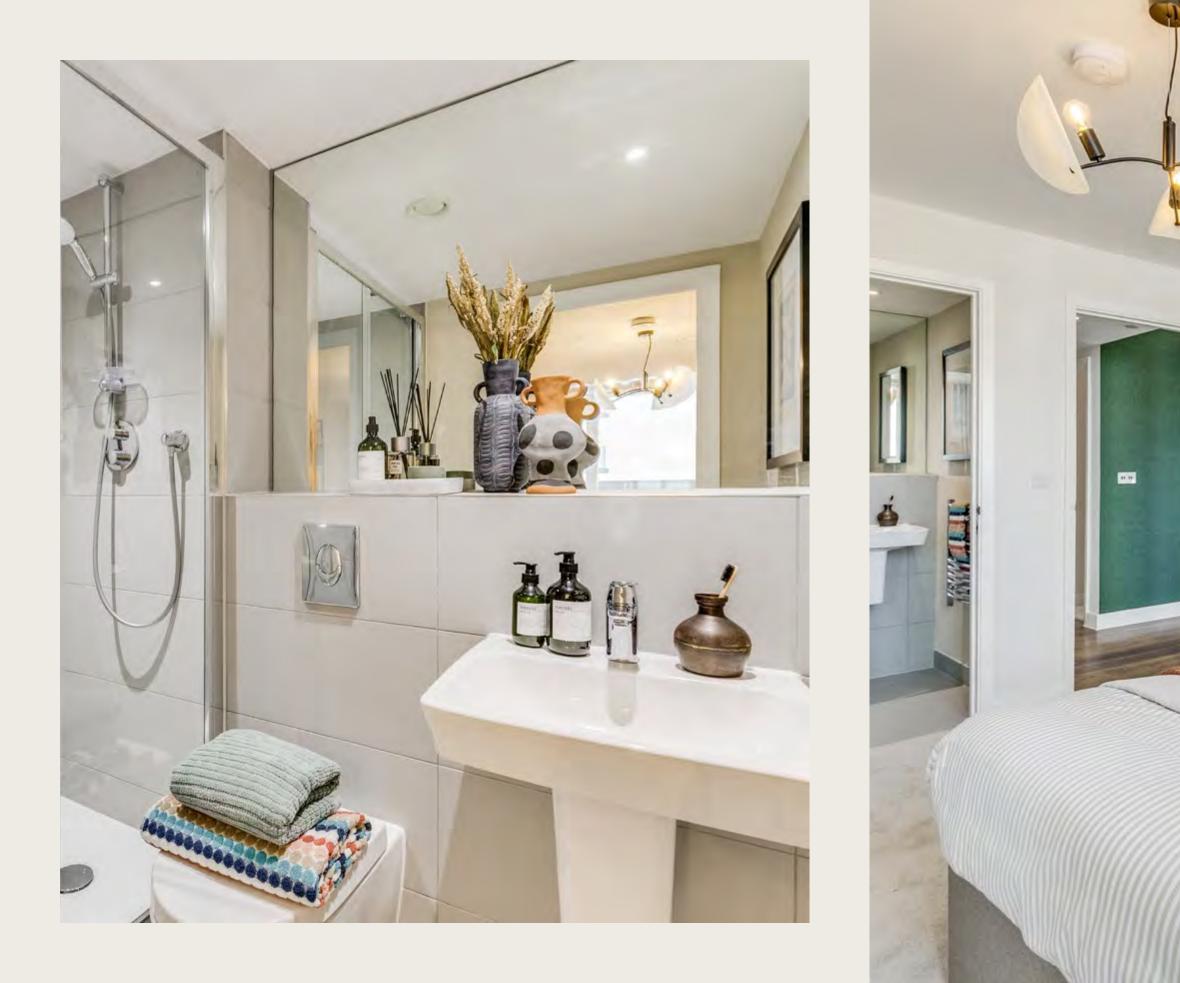

Smart appliances are included as standard, complemented by high gloss fitted wall and base units within the kitchen. Bespoke fitted wardrobes with sliding doors add the finishing touches to a bedroom that epitomises sophistication while the bathroom facilities are sleek, modern and stylish.

#### **BATHROOMS**

- Vanity unit with in-built storage
- Co-ordinated floor and full-height wall tiling

around bath and shower

• Glass shower surround

- Heated chrome finished towel rails
- Integrated shaver socket
- Shower fittings with thermostatic controls, all in stainless steel finish
- Hand wash basins with a single mixer mono-block lever tap
- Built-in bath/shower mixer with diverter and deckmounted slim shower set
- Wall hung white ceramic WCs with concealed system
- Wall-to-wall mirror with shelving over vanity unit
- Half-height tiling around WC and basin