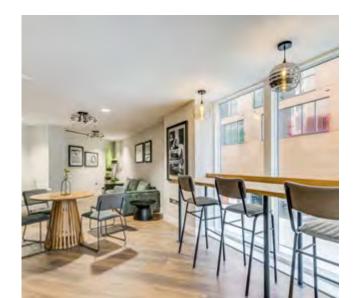

## THE GARDEN ROOM

Boasting double-height, floor to ceiling windows and a living wall, The Garden Room is a spacious, tranquil space filled with plenty natural light.

It has been beautifully designed to promote relaxation, reflection and connection to nature - the perfect backdrop to unwind, entertain guests or catch up with neighbours.

## THE LEXICON CLUB

The Lexicon Club is a dedicated event space for up to 20 people, ensuring a seamless blend of functionality and comfort.

Whether you need a quiet space for work meetings, hosting small gatherings, or collaborating with neighbours, The Lexicon Club provides the perfect setting.