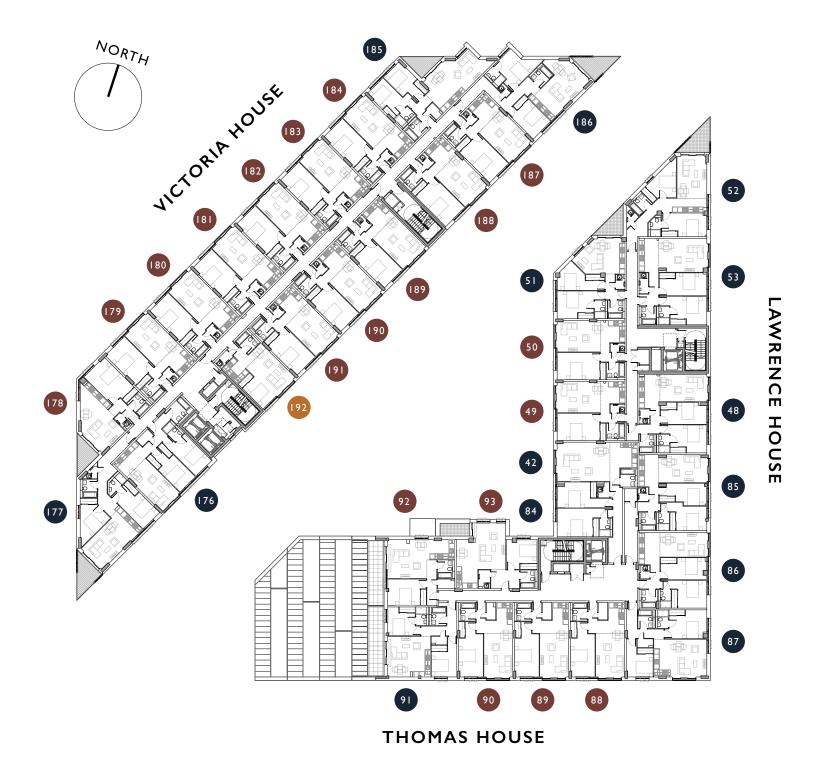

### SIXTH FLOOR

Studio

One Bedroom

Two Bedroom

Private Terrace

| Bedrooms | Terrace                                                                      | Area             |
|----------|------------------------------------------------------------------------------|------------------|
| -        | (sq.ft)                                                                      | (sq.ft)          |
|          |                                                                              | 765              |
| -        |                                                                              | 549              |
| 1        |                                                                              | 549              |
| 2        | 68                                                                           | 656              |
| 2        | 86                                                                           | 753              |
| 2        |                                                                              | 802              |
| 2        |                                                                              | 1,017            |
| 2        |                                                                              | 849              |
| 2        |                                                                              | 704              |
| 2        |                                                                              | 757              |
| I        |                                                                              | 551              |
| I        |                                                                              | 551              |
| I        |                                                                              | 551              |
| 2        | 163                                                                          | 678              |
| I        | 152                                                                          | 563              |
| I        | 81                                                                           | 612              |
| 2        |                                                                              | 727              |
| 2        | 87                                                                           | 784              |
| I        | 68                                                                           | 556              |
| I        |                                                                              | 555              |
| I        |                                                                              | 555              |
| 1        |                                                                              | 555              |
| I        |                                                                              | 555              |
| I        |                                                                              | 555              |
| I        |                                                                              | 555              |
| 2        | 68                                                                           | 706              |
| 2        | 87                                                                           | 798              |
| 1        |                                                                              | 555              |
| I        |                                                                              | 555              |
| 1        |                                                                              | 555              |
| 1        |                                                                              | 555              |
| 1        |                                                                              | 555              |
| Studio   |                                                                              | 410              |
|          | 2<br>1<br>1<br>2<br>2<br>2<br>2<br>2<br>2<br>2<br>2<br>2<br>2<br>2<br>2<br>2 | (sq.ft)2(sq.ft)1 |

#### APARTMENTS