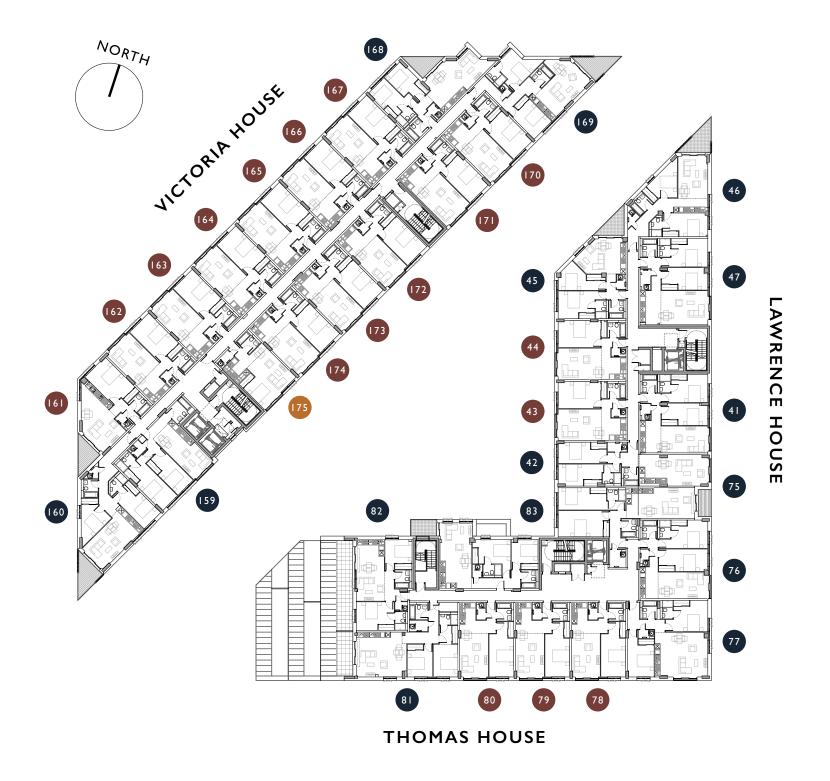

### FIFTH FLOOR

Studio

One Bedroom

Two Bedroom

Private Terrace

| Apartment | Bedrooms | Terrace | Area    |
|-----------|----------|---------|---------|
| Number    |          | (sq.ft) | (sq.ft) |
| 41        | 2        |         | 738     |
| 42        | 2        |         | 777     |
| 43        | I        |         | 549     |
| 44        | 1        |         | 549     |
| 45        | 2        | 68      | 656     |
| 46        | 2        | 86      | 753     |
| 47        | 2        |         | 802     |
| 75        | 2        | 50      | 836     |
| 76        | 2        |         | 731     |
| 77        | 2        |         | 848     |
| 78        | I        |         | 551     |
| 79        | I        |         | 551     |
| 80        | I        |         | 551     |
| 81        | 2        | 104     | 822     |
| 82        | 2        | 210     | 668     |
| 83        | 2        | 60      | 727     |
| 159       | 2        |         | 727     |
| 160       | 2        | 87      | 784     |
| 161       | 1        | 68      | 559     |
| 162       | 1        |         | 555     |
| 163       | I        |         | 555     |
| 164       | 1        |         | 555     |
| 165       | I        |         | 555     |
| 166       | 1        |         | 555     |
| 167       | 1        |         | 555     |
| 168       | 2        | 68      | 706     |
| 169       | 2        | 87      | 772     |
| 170       | 1        |         | 555     |
| 171       | 1        |         | 555     |
| 172       | 1        |         | 555     |
| 173       | 1        |         | 555     |
| 174       | 1        |         | 555     |
| 175       | Studio   |         | 409     |

#### APARTMENTS