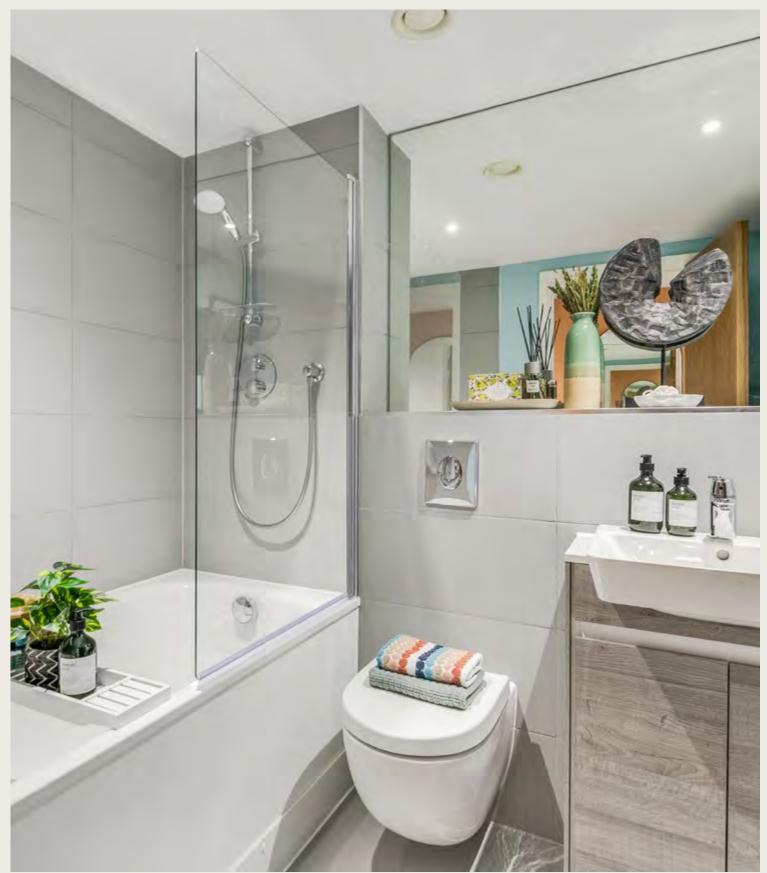

Smart appliances are included as standard, complemented by high gloss fitted wall and base units within the kitchen. Bespoke fitted wardrobes with sliding doors add the finishing touches to a bedroom that epitomises sophistication while the bathroom facilities are sleek, modern and stylish.

#### **BATHROOMS**

- Vanity unit with in-built storage
- Co-ordinated floor and full-height wall tiling

around bath and shower

• Glass shower surround

- Heated chrome finished towel rails
- Integrated shaver socket
- Shower fittings with thermostatic controls, all in stainless steel finish
- Hand wash basins with a single mixer mono-block lever tap
- Built-in bath/shower mixer with diverter and deckmounted slim shower set
- Wall hung white ceramic WCs with concealed system
- Wall-to-wall mirror with shelving over vanity unit
- Half-height tiling around WC and basin