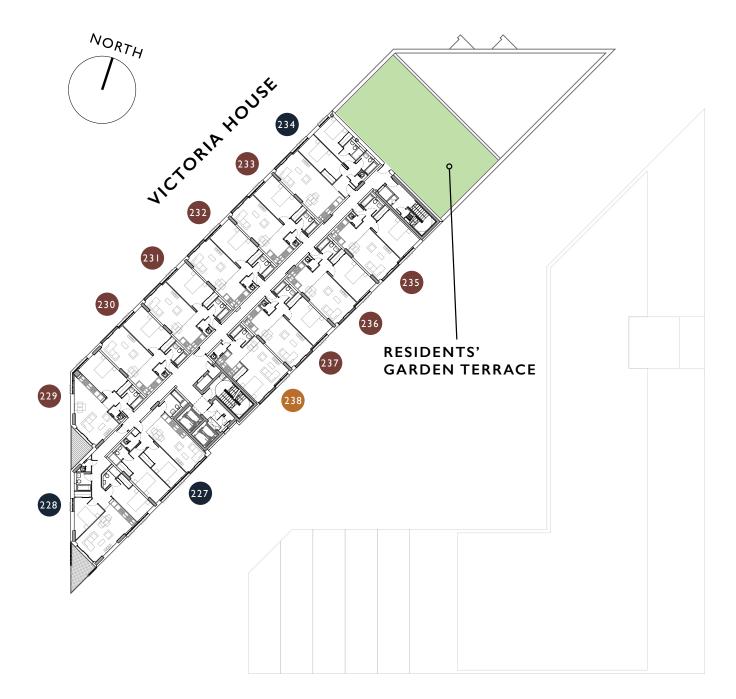

### NINTH FLOOR

Green Spaces

Studio

One Bedroom

Two Bedroom

Private Terrace

| Apartment | Bedrooms | Terrace | Area    |
|-----------|----------|---------|---------|
| Number    |          | (sq.ft) | (sq.ft) |
| 227       | 2        |         | 727     |
| 228       | 2        | 87      | 784     |
| 229       | I        | 68      | 556     |
| 230       | I        |         | 555     |
| 231       | I        |         | 555     |
| 232       | I        |         | 555     |
| 233       | I        |         | 555     |
| 234       | 2        |         | 766     |
| 235       | I        |         | 555     |
| 236       | I        |         | 555     |
| 237       | I        |         | 555     |
| 238       | Studio   |         | 410     |