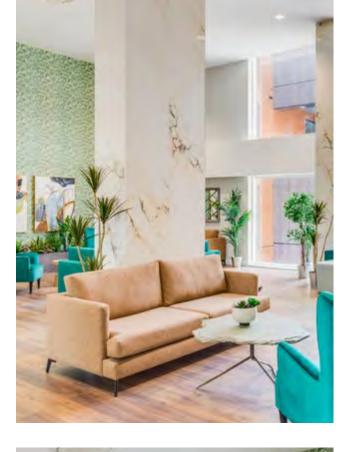

## THE GARDEN ROOM

Boasting double-height, floor to ceiling windows and a living wall, The Garden Room is a spacious, tranquil space filled with plenty natural light.

It has been beautifully designed to promote relaxation, reflection and connection to nature - the perfect backdrop to unwind, entertain guests or catch up with neighbours.

#### **AMENITIES**

- The Garden Room
- The Life-Club
- Treatment Rooms
- The Lexicon Club
- The Exchange Lab