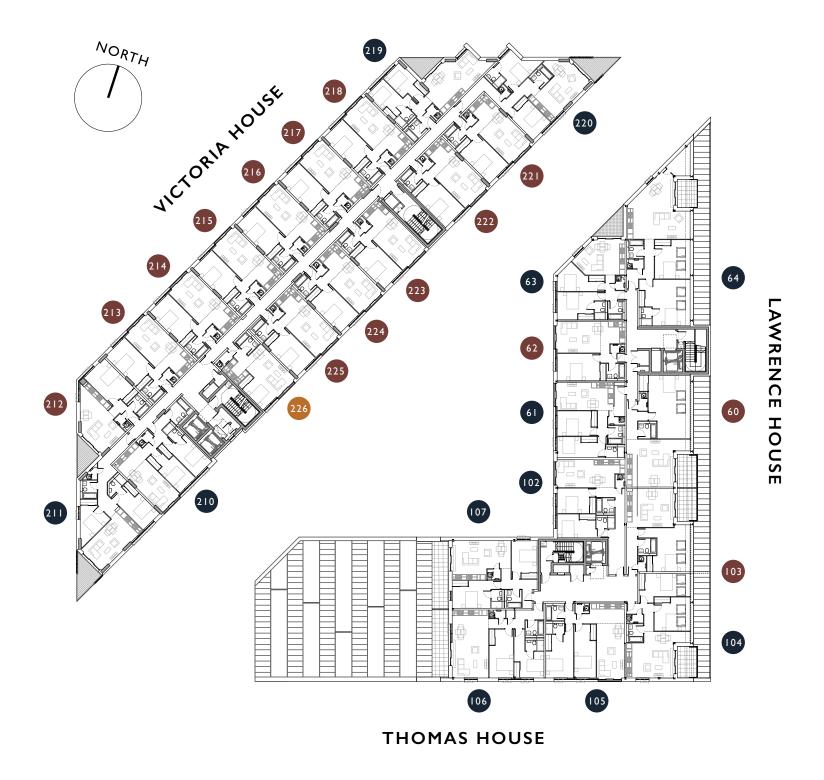

### EIGHTH FLOOR

Studio

One Bedroom

Two Bedroom

Private Terrace

| Apartment | Bedrooms  | Terrace | Area    |
|-----------|-----------|---------|---------|
| Number    | Dearoonis | (sq.ft) | (sq.ft) |
| 60        | 1         | 102     | 774     |
| 61        | 2         | 102     | 699     |
| 62        | 1         |         | 549     |
| 63        | 2         | 68      | 656     |
| 64        | 2         | 89      | 1,043   |
| 102       | 2         |         | 799     |
| 102       |           | 102     | 589     |
| 103       | 2         | 102     | 707     |
| 104       | 2         |         | 805     |
| 105       | 2         | 157     | 870     |
| 106       | 2         | 157     |         |
|           |           | 157     | 778     |
| 210       | 2         | 07      | 727     |
| 211       | 2         | 87      | 784     |
| 212       | 1         | 68      | 556     |
| 213       | 1         |         | 555     |
| 214       | 1         |         | 555     |
| 215       | 1         |         | 555     |
| 216       | I         |         | 555     |
| 217       | I         |         | 555     |
| 218       | I         |         | 555     |
| 219       | 2         | 68      | 706     |
| 220       | 2         | 87      | 798     |
| 221       | I         |         | 555     |
| 222       | 1         |         | 555     |
| 223       | 1         |         | 555     |
| 224       | 1         |         | 555     |
| 225       | 1         |         | 555     |
| 226       | Studio    |         | 410     |
|           | I         | 1       |         |

### NINTH FLOOR

Green Spaces

Studio

One Bedroom

Two Bedroom

Private Terrace

| Apartment | Bedrooms | Terrace | Area    |
|-----------|----------|---------|---------|
| Number    |          | (sq.ft) | (sq.ft) |
| 227       | 2        |         | 727     |
| 228       | 2        | 87      | 784     |
| 229       | I        | 68      | 556     |
| 230       | I        |         | 555     |
| 231       | I        |         | 555     |
| 232       | I        |         | 555     |
| 233       | I        |         | 555     |
| 234       | 2        |         | 766     |
| 235       | I        |         | 555     |
| 236       | I        |         | 555     |
| 237       | I        |         | 555     |
| 238       | Studio   |         | 410     |