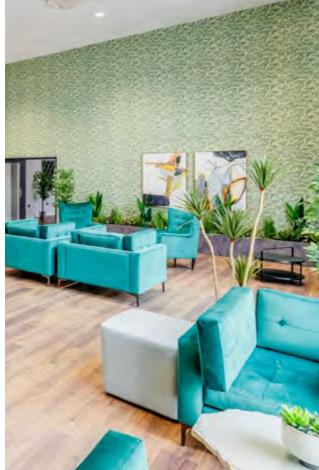

## THE GARDEN ROOM

Boasting double-height, floor to ceiling windows and a living wall, The Garden Room is a spacious, tranquil space filled with plenty natural light.

It has been beautifully designed to promote relaxation, reflection and connection to nature - the perfect backdrop to unwind, entertain guests or catch up with neighbours.

#### **AMENITIES**

- The Garden Room
- The Life-Club
- Treatment Rooms
- The Lexicon Club
- The Exchange Lab