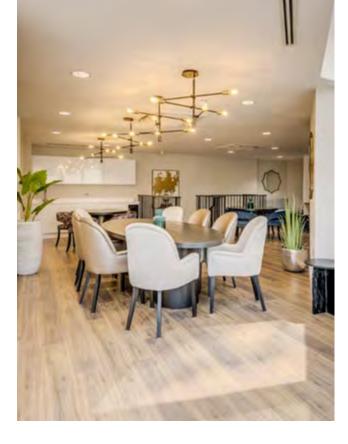

## THE GARDEN ROOM

Boasting double-height, floor to ceiling windows and a living wall, The Garden Room is a spacious, tranquil space filled with plenty natural light.

It has been beautifully designed to promote relaxation, reflection and connection to nature - the perfect backdrop to unwind, entertain guests or catch up with neighbours.

## THE EXCHANGE LAB

Perfect for professional residents who need to stay connected, The Exchange Lab provides a hub of creativity and productivity where ideas can grow and be shared amongst likeminded individuals.

Inspired by New York loft-style interior design, this collaborative working hub is meticulously designed to foster focus and productivity. Enhance your work-life balance and connect with a community of like-minded professionals in this cutting-edge workspace.