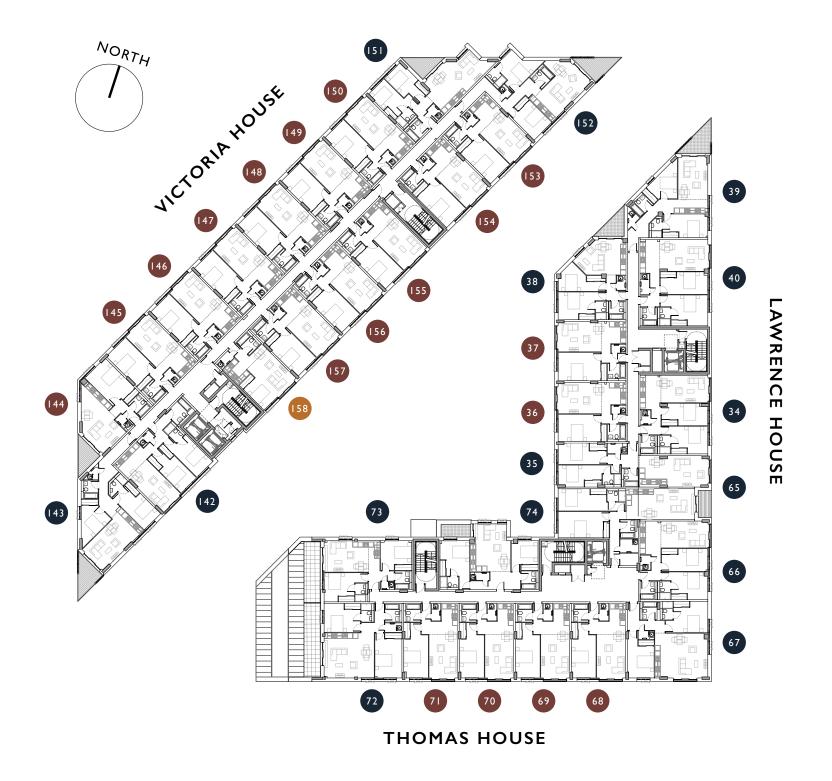

### FOURTH FLOOR

Studio

One Bedroom

Two Bedroom

Private Terrace

| Apartment<br>Number | Bedrooms | Terrace | Area    |
|---------------------|----------|---------|---------|
|                     | 2        | (sq.ft) | (sq.ft) |
| 34                  | 2        |         | 739     |
| 35                  | 2        |         | 777     |
| 36                  |          |         | 549     |
| 37                  |          |         | 549     |
| 38                  | 2        | 68      | 656     |
| 39                  | 2        | 86      | 753     |
| 40                  | 2        |         | 802     |
| 65                  | 2        | 50      | 890     |
| 66                  | 2        |         | 731     |
| 67                  | 2        |         | 848     |
| 68                  | I        |         | 551     |
| 69                  | I        |         | 551     |
| 70                  | I        |         | 551     |
| 71                  | I        |         | 551     |
| 72                  | 2        | 172     | 797     |
| 73                  | 2        | 142     | 665     |
| 74                  | 2        | 81      | 727     |
| 142                 | 2        |         | 727     |
| 143                 | 2        | 87      | 784     |
| 144                 | I        | 68      | 556     |
| 145                 | I        |         | 555     |
| 146                 | 1        |         | 555     |
| 147                 | 1        |         | 555     |
| 148                 | 1        |         | 555     |
| 149                 | 1        |         | 555     |
| 150                 | I        |         | 555     |
| 151                 | 2        | 68      | 706     |
| 152                 | 2        | 87      | 798     |
| 153                 | 1        |         | 555     |
| 154                 | 1        |         | 555     |
| 155                 | 1        |         | 555     |
| 156                 | 1        |         | 555     |
| 157                 | 1        |         | 555     |
| 158                 | Studio   |         | 410     |