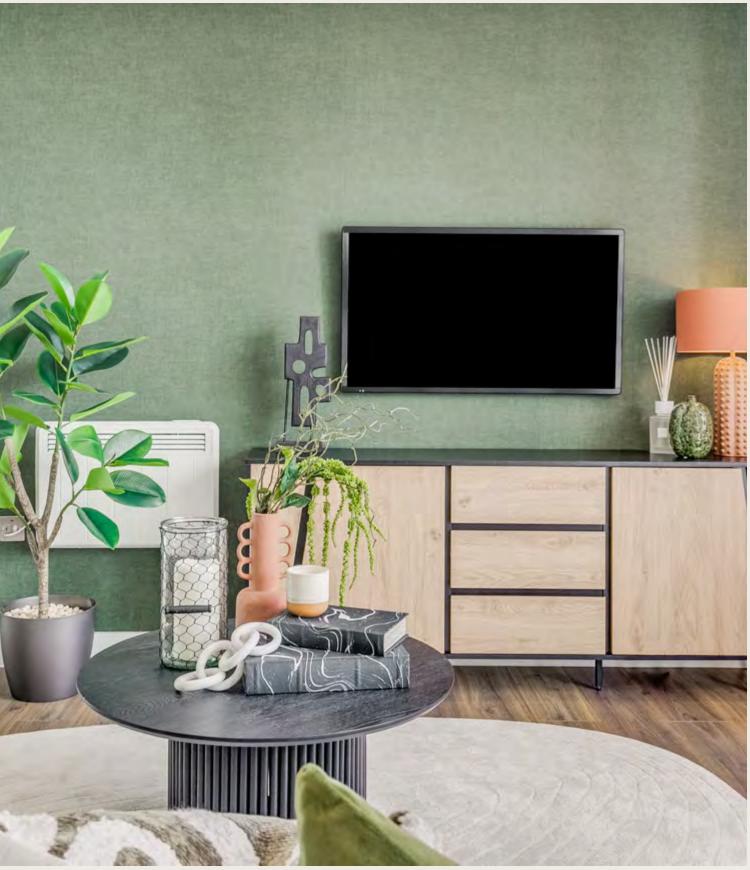

Smart appliances are included as standard, complemented by high gloss fitted wall and base units within the kitchen. Bespoke fitted wardrobes with sliding doors add the finishing touches to a bedroom that epitomises sophistication while the bathroom facilities are sleek, modern and stylish.