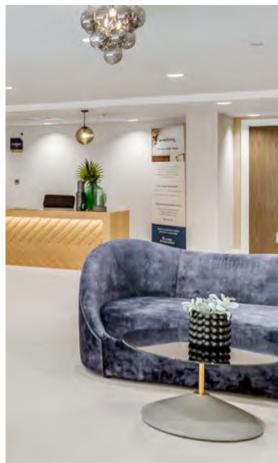

#### RECEPTION

- Spacious reception area with bespoke features including stone floor and walls
- Comfortable and elegant seating area for residents and guests
- Secure mail room adjacent to concierge
- Bespoke concierge desk
- Feature lighting