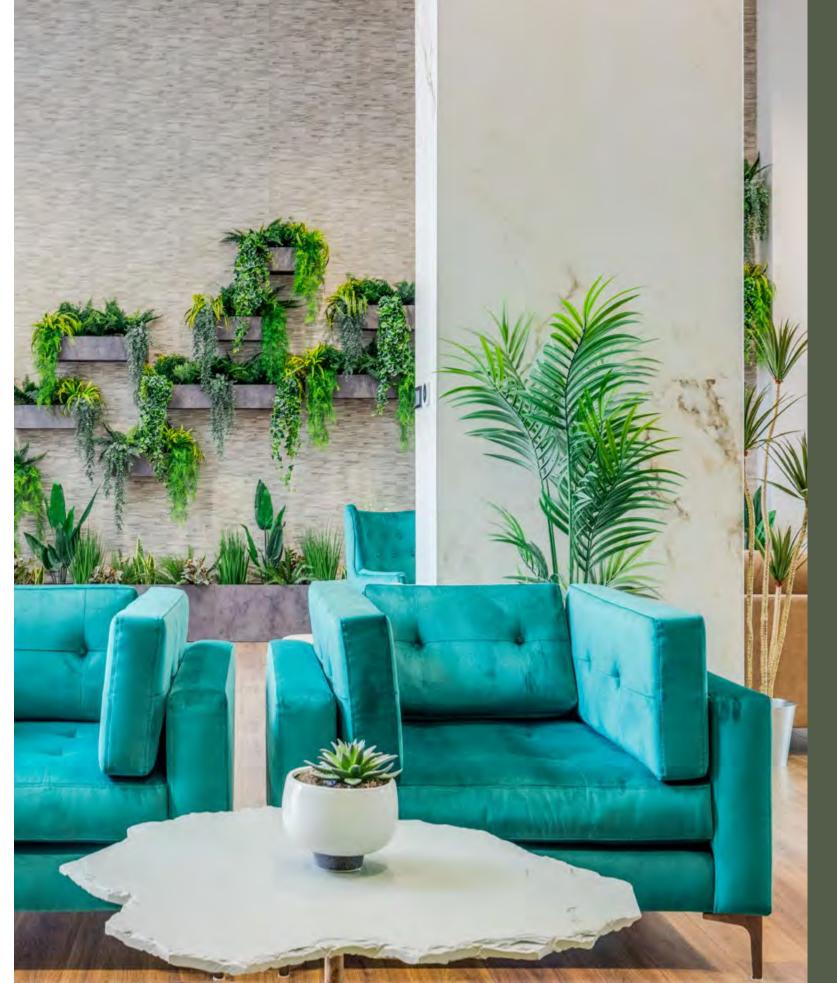

## THE GARDEN ROOM

Boasting double-height, floor to ceiling windows and a living wall, The Garden Room is a spacious, tranquil space filled with plenty natural light.

It has been beautifully designed to promote relaxation, reflection and connection to nature - the perfect backdrop to unwind, entertain guests or catch up with neighbours.

#### **AMENITIES**

- The Garden Room
- The Life-Club
- Treatment Rooms
- The Lexicon Club
- The Exchange Lab