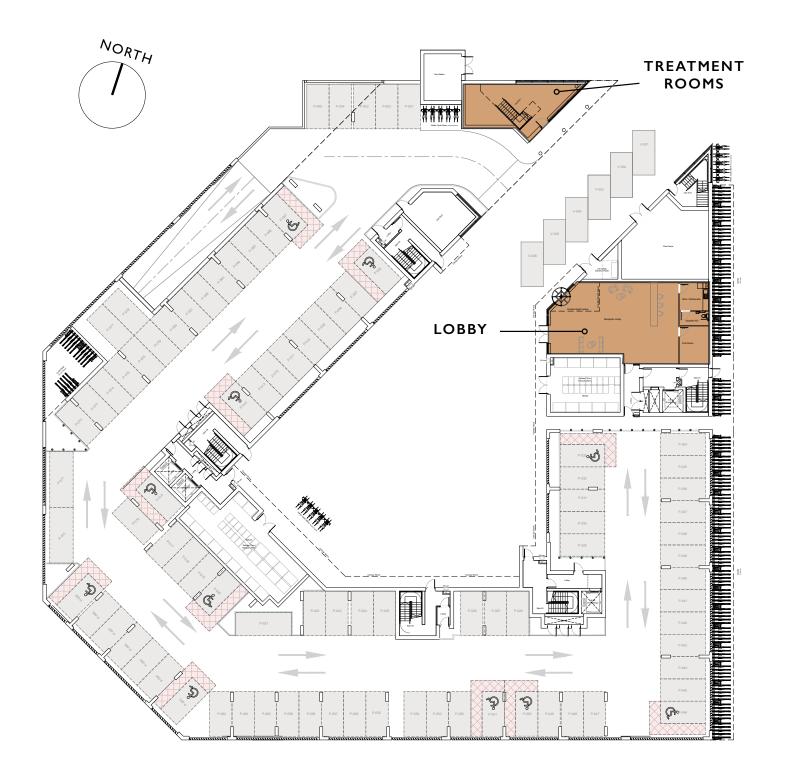

## TREATMENT ROOMS

The Grand Exchange includes an on site therapist to enable residents to escape the hustle and bustle of everyday life and enjoy some "me time".

Simply book an appointment and relax in your very own private oasis just metres from your doorstep.

#### 7. BOOKABLE TREATMENT ROOM

An on site treatment room available to book via concierge.