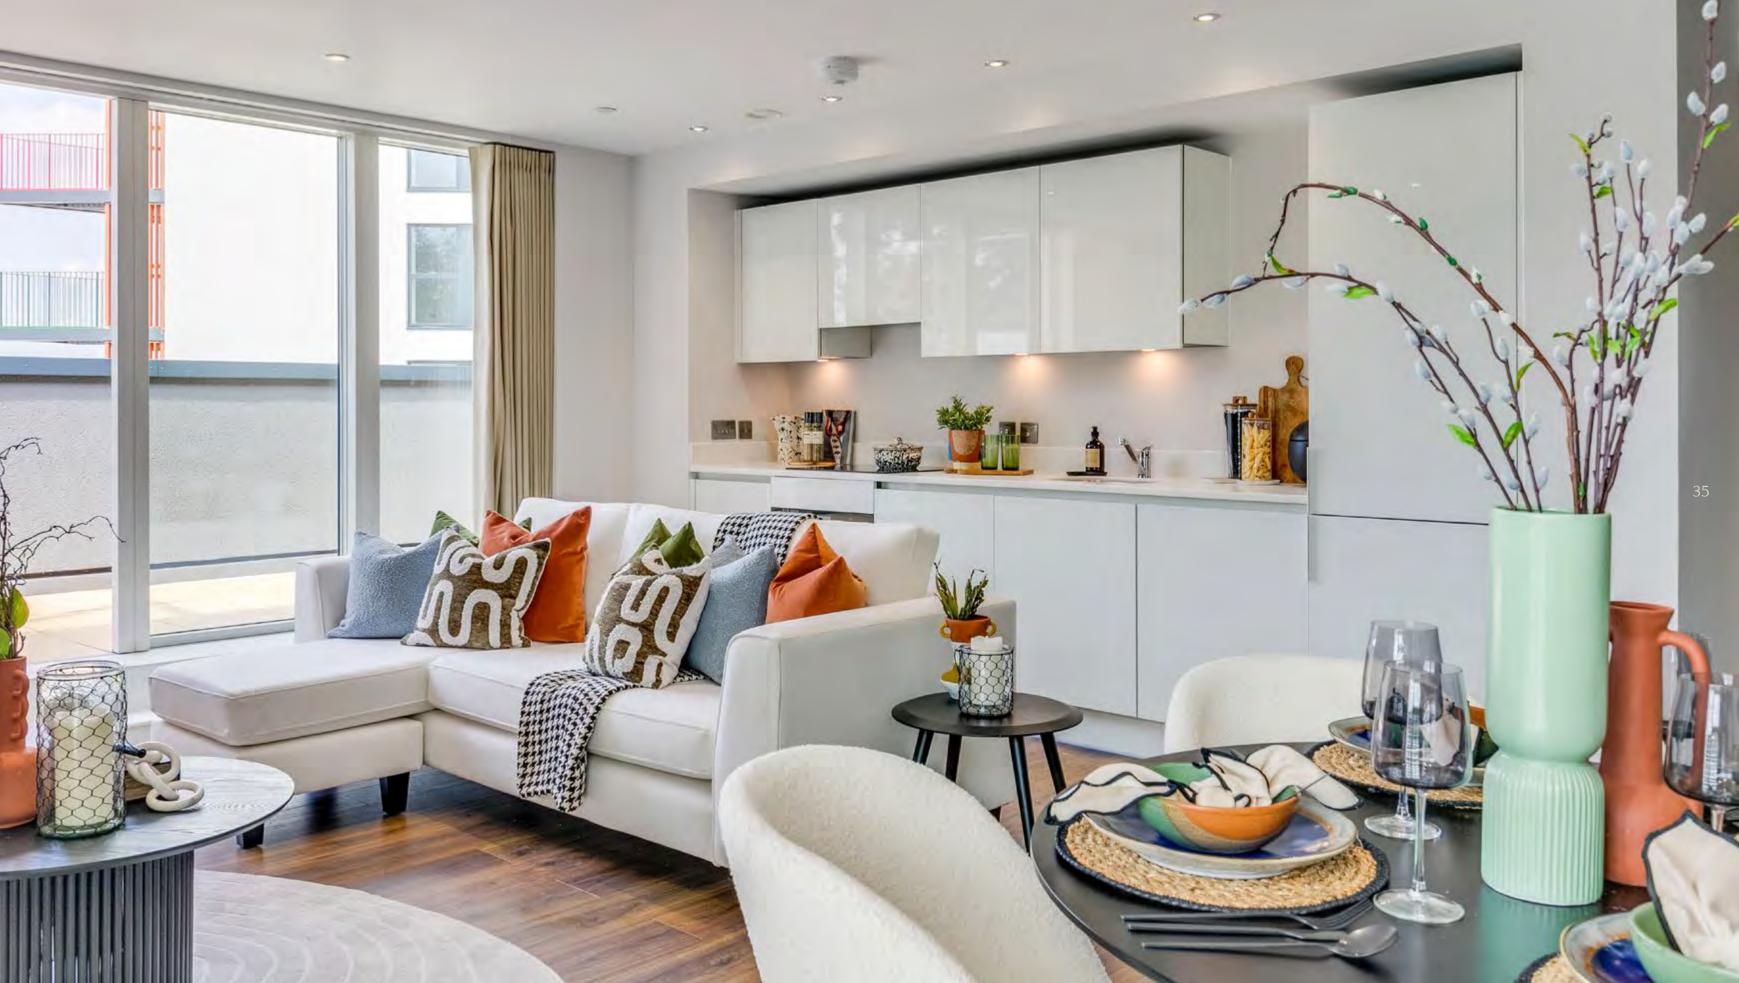

# HIGH - SPEC CONTEMPORARY **APARTMENTS**

Designed to the highest standard of quality, every apartment at The Grand Exchange promises ample open spaces flooded with natural light to create a warm and contemporary atmosphere. With a variety of layouts to choose from, including many with private balconies and terraces, there is something to cater to everyone's taste.

Smart appliances are included as standard, complemented by high gloss fitted wall and base units within the kitchen. Bespoke fitted wardrobes with sliding doors add the finishing touches to a bedroom that epitomises sophistication while the bathroom facilities are sleek, modern and stylish.