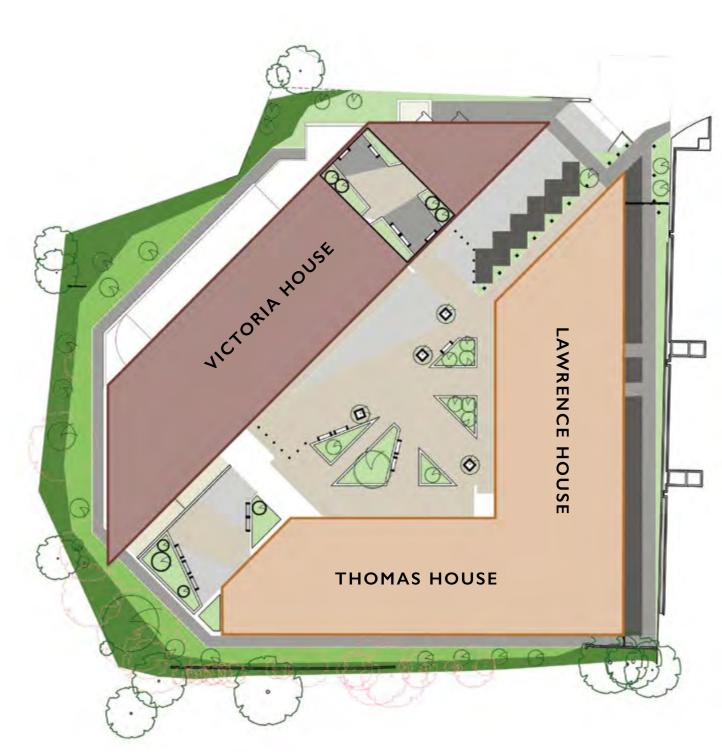

nishing touches to a bedroom that epitomises sophistication while the bathroom facilities are sleek, modern and stylish.



















## ENERGY EFFICIENT

As part of SevenCapital's ongoing commitment to more environmentally friendly and sustainable homes, The Grand Exchange benefits from both solar panels and a heat pump system and represents a modern approach to reducing carbon emissions and prioritising long-term energy efficiency. The Grand Exchange also hosts a car club scheme run by Enterprise, for the eco conscious resident who requires the convenience of four wheels from time to time, and boasts a plenitude of cycle spaces.

THIS CONTRIBUTES TO A GREENER AND MORE ECO-FRIENDLY COMMUNITY AND HELPS RESIDENTS MINIMISE THEIR ENVIRONMENTAL IMPACT.



# FLOORPLANS





## SITE PLAN



GROUND FLOOR

Amenities

### FIRST FLOOR CAR PARKING LEVEL 2





### Amenities

### SECOND FLOOR



Green Spaces

Amenities

Studio

One Bedroom

Two Bedroom

Private Terrace

| Apartment | Bedrooms | Terrace | Area    |
|-----------|----------|---------|---------|
| Number    |          | (sq.ft) | (sq.ft) |
| 1         | 2        |         | 736     |
| 2         | 2        |         | 727     |
| 3         | 2        |         | 848     |
| 4         | I        |         | 551     |
| 5         | I        |         | 551     |
| 6         | I        |         | 551     |
| 7         | I        |         | 551     |
| 8         | I        |         | 551     |
| 9         | 2        | 453     | 878     |
| 10        | 2        | 80      | 798     |
| 11        | 2        | 81      | 7