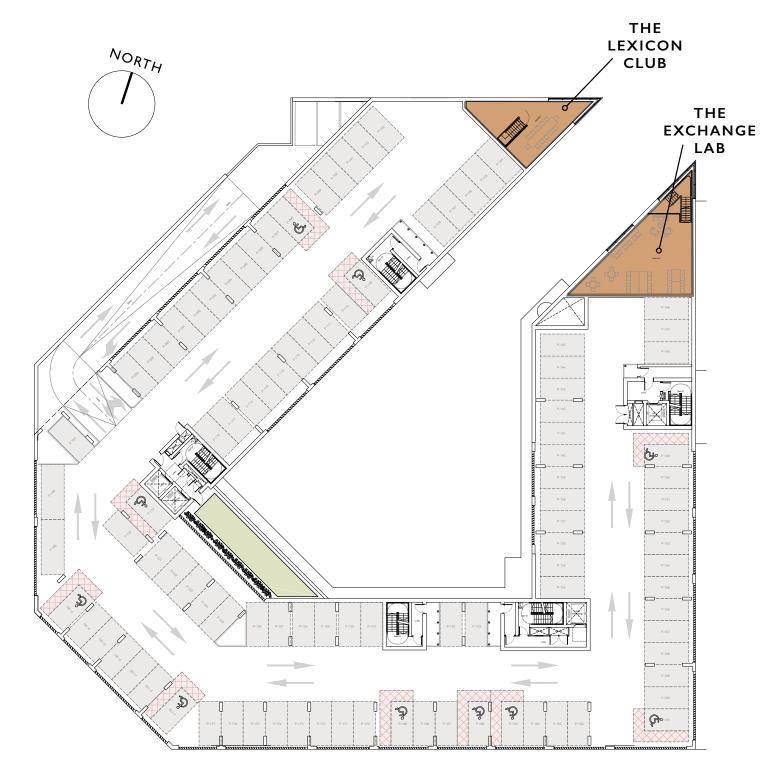

## THE EXCHANGE LAB

Perfect for professional residents who need to stay connected, The Exchange Lab provides a hub of creativity and productivity where ideas can grow and be shared amongst likeminded individuals.

Inspired by New York loft-style interior design, this collaborative working hub is meticulously designed to foster focus and productivity. Enhance your work-life balance and connect with a community of like-minded professionals in this cutting-edge workspace.

## THE LEXICON CLUB

The Lexicon Club is a dedicated event space for up to 20 people, ensuring a seamless blend of functionality and comfort.

Whether you need a quiet space for work meetings, hosting small gatherings, or collaborating with neighbours, The Lexicon Club provides the perfect setting.