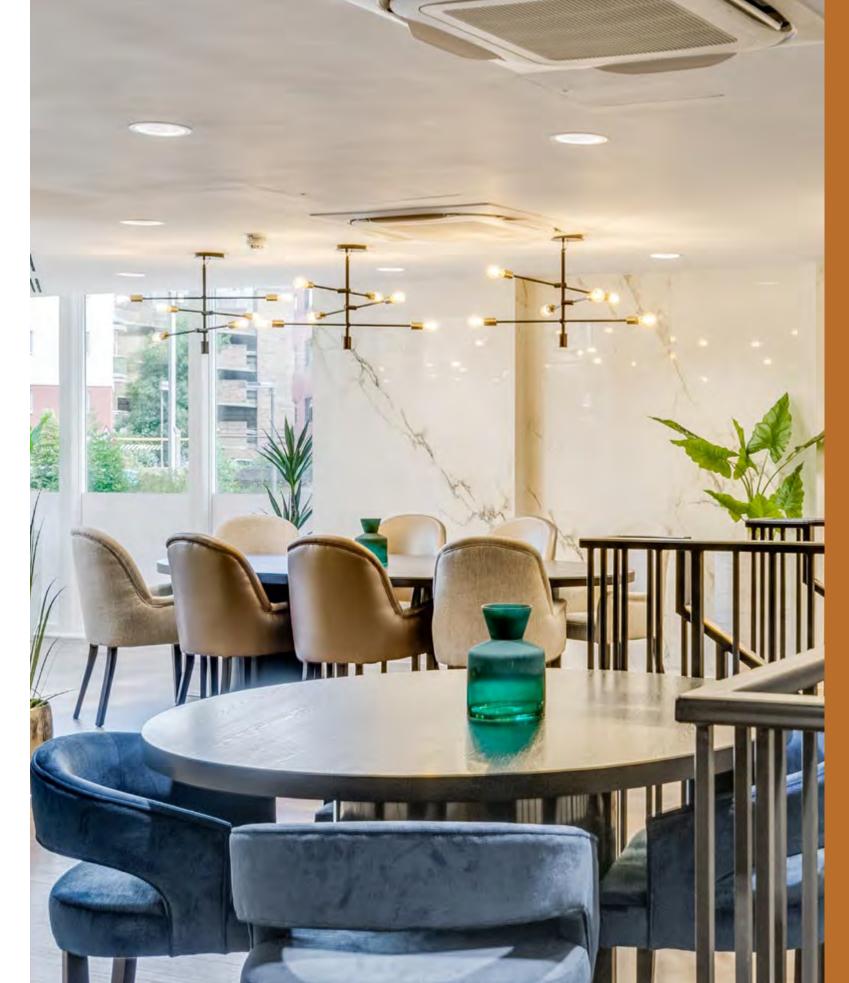

## THE GARDEN ROOM

Boasting double-height, floor to ceiling windows and a living wall, The Garden Room is a spacious, tranquil space filled with plenty natural light.

It has been beautifully designed to promote relaxation, reflection and connection to nature - the perfect backdrop to unwind, entertain guests or catch up with neighbours.

## THE EXCHANGE LAB

Perfect for professional residents who need to stay connected, The Exchange Lab provides a hub of creativity and productivity where ideas can grow and be shared amongst likeminded individuals.

Inspired by New York loft-style interior design, this collaborative working hub is meticulously designed to foster focus and productivity. Enhance your work-life balance and connect with a community of like-minded professionals in this cutting-edge workspace.