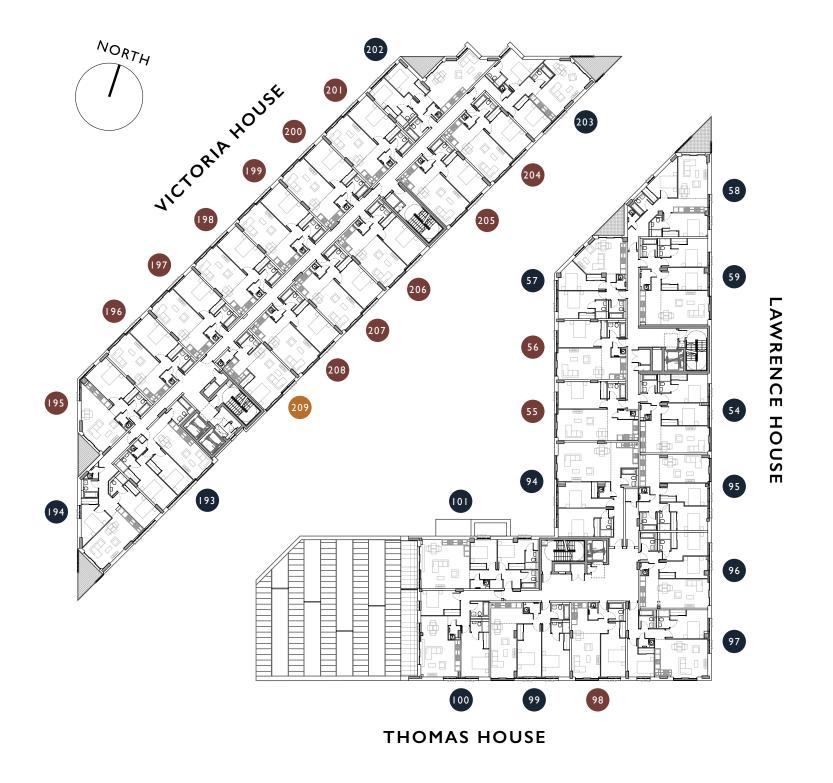

### SEVENTH FLOOR

Studio

One Bedroom

Two Bedroom

Private Terrace

| Apartmont           | Bedrooms  | Terrace | Area    |
|---------------------|-----------|---------|---------|
| Apartment<br>Number | Dedi Coms | (sq.ft) | (sq.ft) |
| 54                  | 2         | (54.10) | 739     |
| 55                  | 1         |         | 602     |
| 56                  | 1         |         | 549     |
| 57                  | 2         | 68      | 656     |
| 58                  | 2         | 86      | 753     |
| 59                  | 2         | 00      | 802     |
| 94                  | 2         |         | 964     |
|                     |           |         |         |
| 95                  | 2         |         | 809     |
| 96                  | 2         |         | 704     |
| 97                  | 2         |         | 755     |
| 98                  | 1         |         | 551     |
| 99                  | 2         |         | 805     |
| 100                 | 2         | 202     | 841     |
| 101                 | 2         | 112     | 785     |
| 193                 | 2         |         | 727     |
| 194                 | 2         | 87      | 784     |
| 195                 | 1         | 68      | 556     |
| 196                 | 1         |         | 555     |
| 197                 | 1         |         | 555     |
| 198                 | I         |         | 555     |
| 199                 | I         |         | 555     |
| 200                 | I         |         | 555     |
| 201                 | I         |         | 555     |
| 202                 | 2         | 68      | 706     |
| 203                 | 2         | 87      | 772     |
| 204                 | 1         |         | 555     |
| 205                 | 1         |         | 555     |
| 206                 | 1         |         | 555     |
| 207                 | 1         |         | 555     |
| 208                 | 1         |         | 555     |
| 209                 | Studio    |         | 410     |

### EIGHTH FLOOR

Studio

One Bedroom

Two Bedroom

Private Terrace

| Apartment | Bedrooms  | Terrace | Area    |
|-----------|-----------|---------|---------|
| Number    | Dearoonis | (sq.ft) | (sq.ft) |
| 60        | 1         | 102     | 774     |
| 61        | 2         | 102     | 699     |
| 62        | 1         |         | 549     |
| 63        | 2         | 68      | 656     |
| 64        | 2         | 89      | 1,043   |
| 102       | 2         |         | 799     |
| 102       |           | 102     | 589     |
| 103       | 2         | 102     | 707     |
| 104       | 2         |         | 805     |
| 105       | 2         | 157     | 870     |
| 106       | 2         | 157     |         |
|           |           | 157     | 778     |
| 210       | 2         | 07      | 727     |
| 211       | 2         | 87      | 784     |
| 212       | 1         | 68      | 556     |
| 213       | 1         |         | 555     |
| 214       | 1         |         | 555     |
| 215       | 1         |         | 555     |
| 216       | I         |         | 555     |
| 217       | I         |         | 555     |
| 218       | I         |         | 555     |
| 219       | 2         | 68      | 706     |
| 220       | 2         | 87      | 798     |
| 221       | I         |         | 555     |
| 222       | 1         |         | 555     |
| 223       | 1         |         | 555     |
| 224       | 1         |         | 555     |
| 225       | 1         |         | 555     |
| 226       | Studio    |         | 410     |
|           | I         | 1       |         |