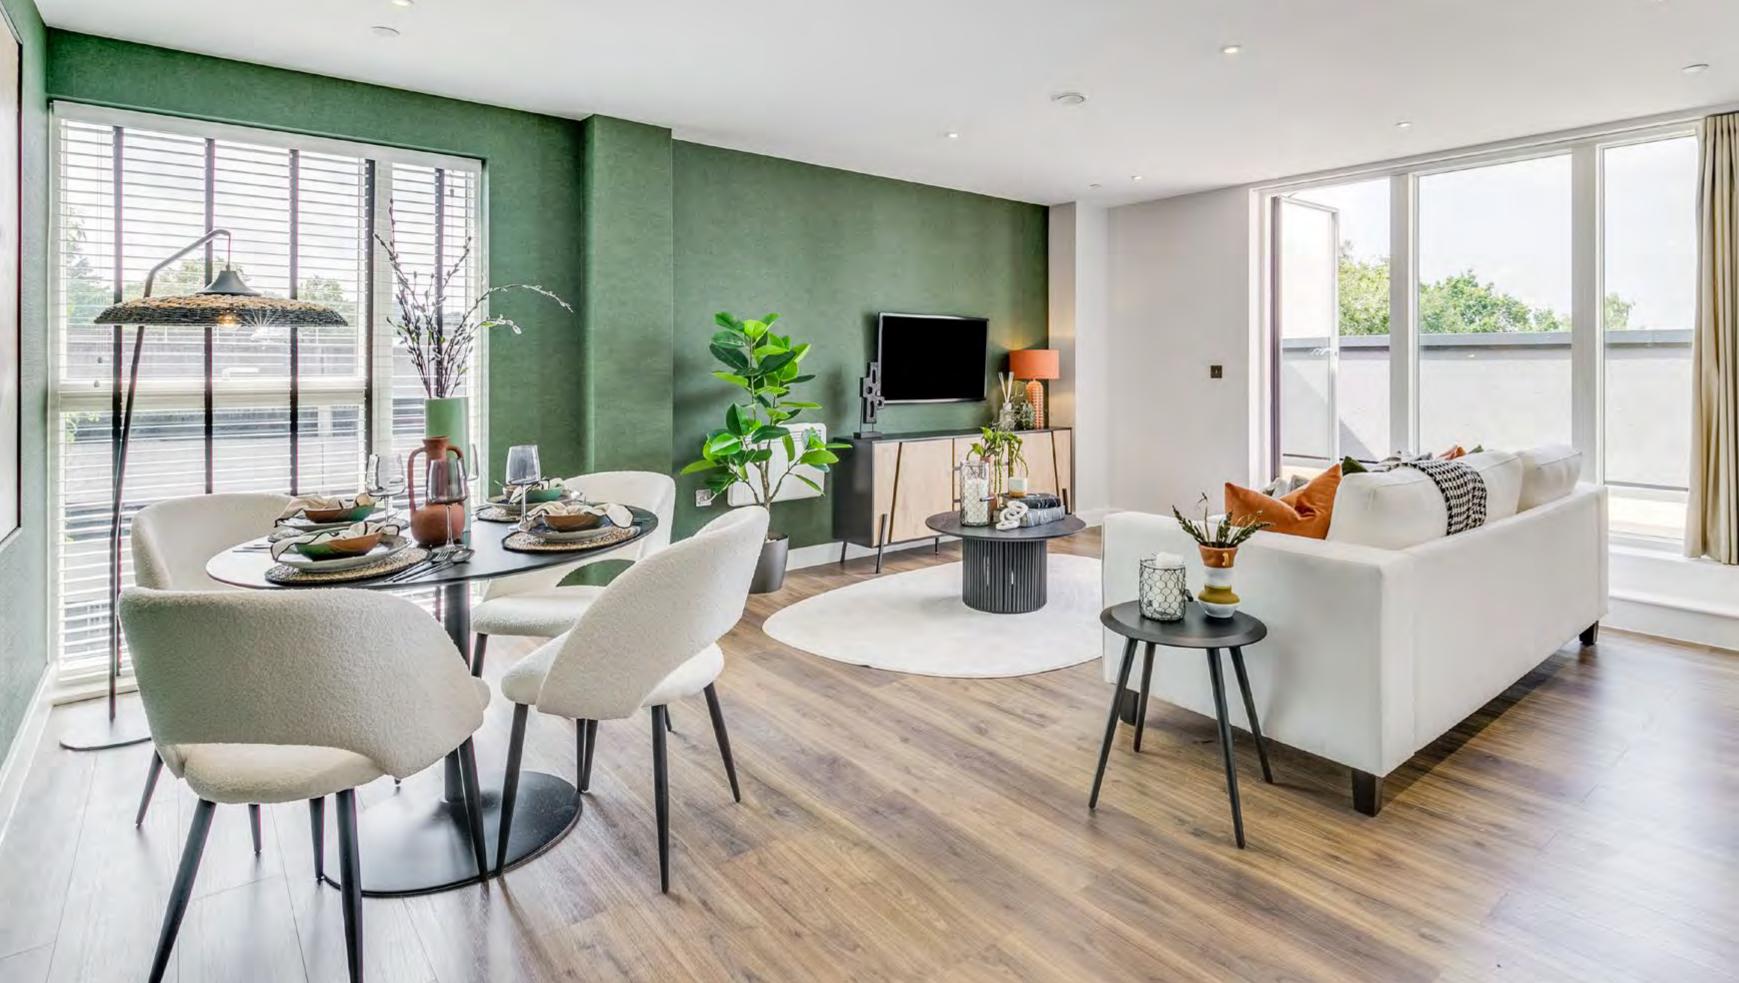

# HIGH - SPEC CONTEMPORARY **APARTMENTS**

Designed to the highest standard of quality, every apartment at The Grand Exchange promises ample open spaces flooded with natural light to create a warm and contemporary atmosphere. With a variety of layouts to choose from, including many with private balconies and terraces, there is something to cater to everyone's taste.

Smart appliances are included as standard, complemented by high gloss fitted wall and base units within the kitchen. Bespoke fitted wardrobes with sliding doors add the finishing touches to a bedroom that epitomises sophistication while the bathroom facilities are sleek, modern and stylish.